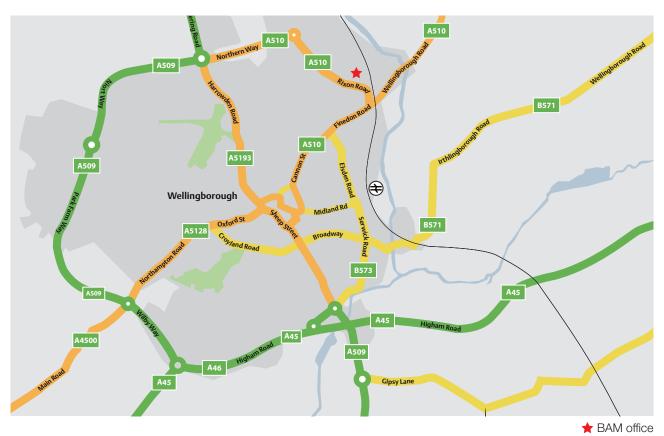

# Green travel plan for BAM Site Solutions, Wellingborough

Rixon Road, Finedon Industrial Estate, Wellingborough, Northamptonshire NN8 4BB

## Introduction

BAM Site Solutions depot is located on the A510 in Finedon Road Industrial Estate approximately 1.5 miles from Wellingborough town centre.