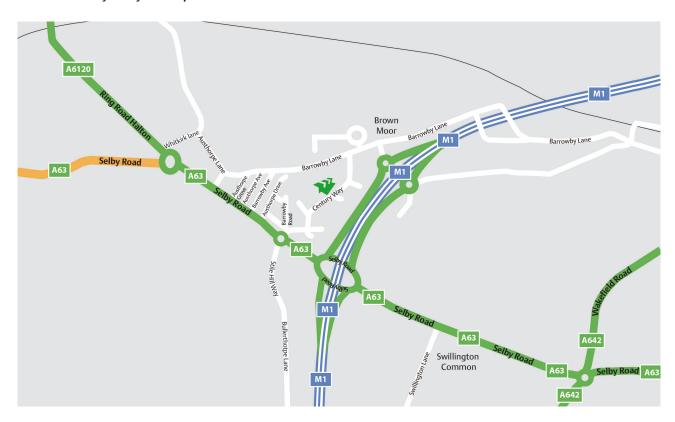

# Introduction

Thorpe Park business park is located just off junction 46 of the M1 motorway, approximately 4 miles from Leeds City Centre.

#### Car

Parking is available for staff and visitors at the office. Staff and visitors are encouraged to car share where possible as spaces are limited.