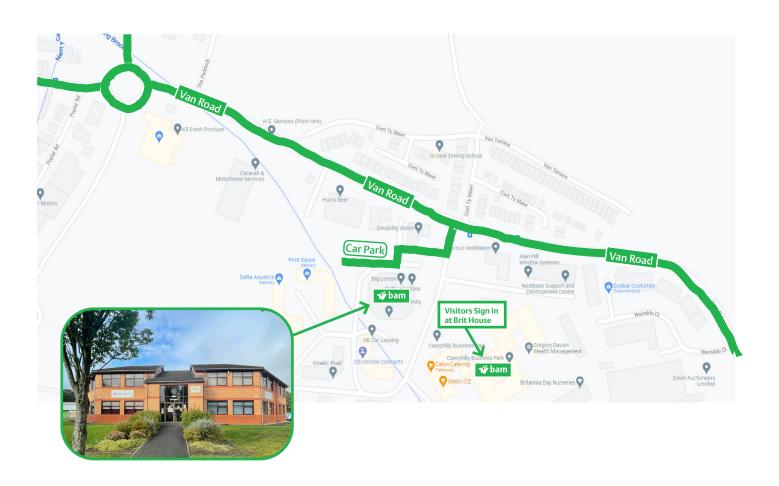

### Introduction

The Caerphilly office is located at Caerphilly Business park on Van Road. Approx 6 miles from the A470. If arriving by car please take the first right as you come into the business park and then left into the car park.

## Car

There are 5 car parking spaces reserved by BAM. Visitor spaces are available at Britannia house where visitors are to sign in. Staff and visitors are encouraged to car share.