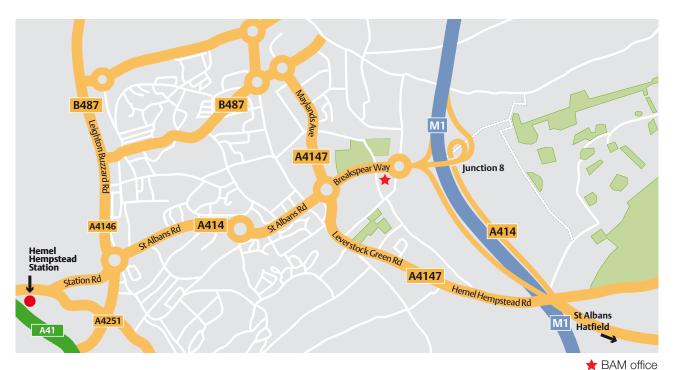

## Introduction

Breakspear Park is located just off Junction 8 of the M1 motorway, approximately 3 miles to the east of Hemel Hempstead town centre.