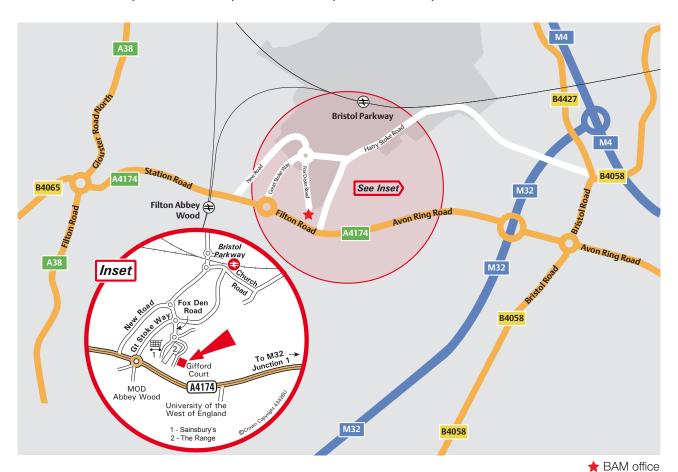

## Introduction

Millennium Gate office is located just off Junction 1 of the M32 motorway, approximately 7 miles north of Bristol City Centre.

## Train

Nearest stations are Bristol Parkway and Filton Abbey Wood. Both are within walking distance (approximately 1 mile). There are services to and from these stations to Bristol Temple Meads, Midlands, North West, South Wales and services to connect to all the other main line services.