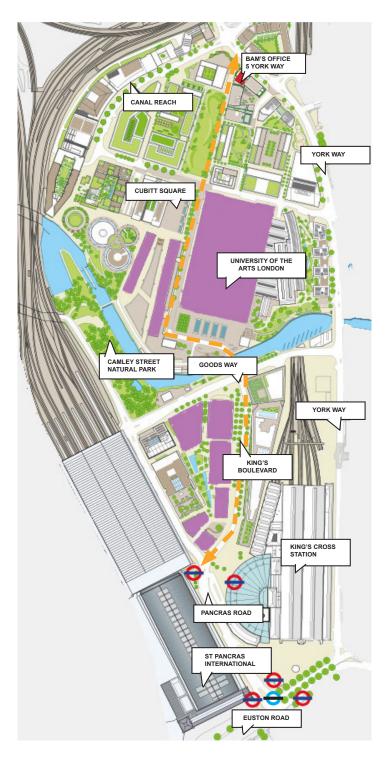

## Introduction

The BAM Design and FM office is located in London's King's Cross, approximately 0.5 miles from King's Cross St Pancras Station.

## Train

The nearest stations are King's Cross and St Pancras mainlaine stations, approximately a 10 minute walk.

## Tube

The Victoria, Northern, Hammersmith and city, Circle and Metropolitan lines stop at King's Cross Station.

#### Bus The

The 390 bus stops by the office at the Barnsbury / York Way railway bridge stop.

## Walking

There is a pathway running from King's Cross and St Pancras stations, across the King's Cross estate to the office.

## Cycle

There are bike stands directly outside the office.

## Car

There is no parking facilities at the King's Cross Office. The nearest car park is Judd Street NCP (20 minute walk).

### Кеу

- Route through the estate
  - Bike share docking station
- London Underground